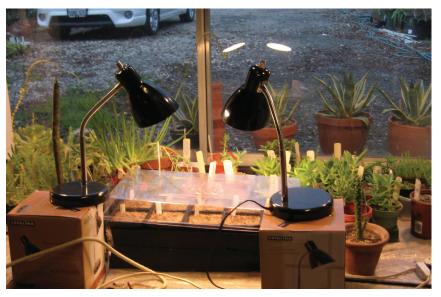

## The Alternative...

For those who don't want to spend the time and money to do a grow light set-up, you can put your seed tray by a sunny window. But if you want your seedling to be strong and healthy give them a little more help!

A couple of desk lamps will do.

These lights are up high because they are over established plants. If you are germinating seed, they would be closer to the soil.