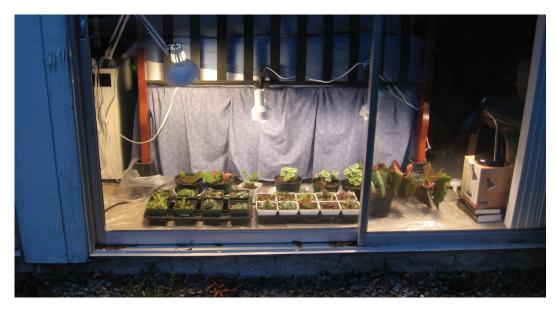

## The Alternative...

For those who don't want to spend the time and money to do a grow light set-up, you can put your seed tray by a sunny window. But if you want your seedling to be strong and healthy give them a little more help!

A couple of desk lamps will do.

These lights are up high because they are over established plants. If you are germinating seed, they would be closer to the soil.