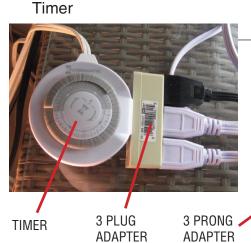

3/4" 4 pack

2 pack

"S" HOOK AND CHAIN

"S" hook

Swivel 3 plug adapter

3 prong adapter

unless you get up at 5 a.m.

to turn the lights on

if you are doing more than 1 fixture 4.00

.99

.99

5.50

Created by Rebecca Walker for the Livermore Amador Valley Garden Club 2010

YOU FIGURE IT OUT!